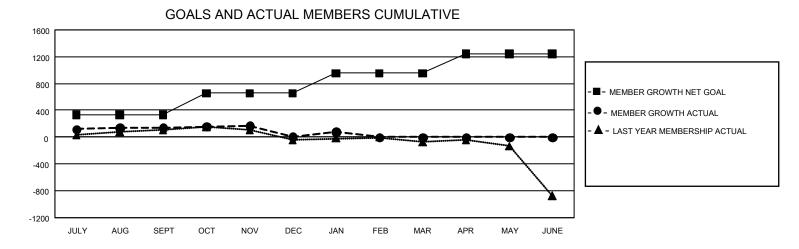

## GAT MONTHLY MEMBERSHIP PROGRESS REPORT

GMT Constitutional Area 5 - J, Group H

REPORT DOES NOT INCLUDE CLUBS IN UNDISTRICTED AREAS.

| Clubs                 |               |           |               | Members               |                          |                         |                                                    |
|-----------------------|---------------|-----------|---------------|-----------------------|--------------------------|-------------------------|----------------------------------------------------|
| RESULTS FOR 2021-2022 |               |           |               | RESULTS FOR 2021-2022 |                          |                         |                                                    |
| QUARTER               | NEW CLUB GOAL | NEW CLUBS | DROPPED CLUBS | QUARTER               | EMBER GROWTH NET<br>GOAL | MEMBER GROWTH<br>ACTUAL | DROPPED MEMBERS<br>ACTUAL (including<br>transfers) |
| JULY/AUG/SEPT         | - 12          | 0         | 0             | JULY/AUG/SEPT         | 334                      | 434                     | 273                                                |
| OCT/NOV/DEC           | 15            | 1         | 4             | OCT/NOV/DEC           | 320                      | 269                     | 396                                                |
| JAN/FEB/MAR           | 15            | 2         | 1             | JAN/FEB/MAR           | 300                      | 187                     | 104                                                |
| APR/MAY/JUNE          | 12            | 0         | 0             | APR/MAY/JUNE          | 285                      | 0                       | 0                                                  |