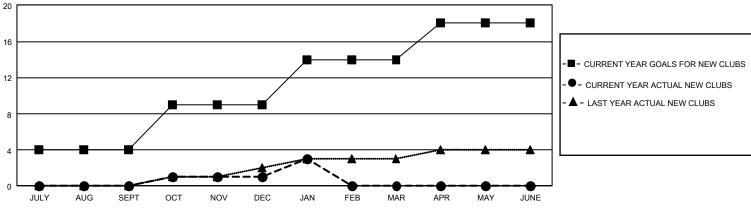

## GAT MONTHLY MEMBERSHIP PROGRESS REPORT

GMT Constitutional Area 5 - J, Group H

REPORT DOES NOT INCLUDE CLUBS IN UNDISTRICTED AREAS.

| Clubs                 |               |           |               | Members               |                          |                         |                                                    |
|-----------------------|---------------|-----------|---------------|-----------------------|--------------------------|-------------------------|----------------------------------------------------|
| RESULTS FOR 2021-2022 |               |           |               | RESULTS FOR 2021-2022 |                          |                         |                                                    |
| QUARTER               | NEW CLUB GOAL | NEW CLUBS | DROPPED CLUBS | QUARTER               | EMBER GROWTH NET<br>GOAL | MEMBER GROWTH<br>ACTUAL | DROPPED MEMBERS<br>ACTUAL (including<br>transfers) |
| JULY/AUG/SEPT         | - 12          | 0         | 0             | JULY/AUG/SEPT         | 334                      | 434                     | 273                                                |
| OCT/NOV/DEC           | 15            | 1         | 4             | OCT/NOV/DEC           | 320                      | 269                     | 396                                                |
| JAN/FEB/MAR           | 15            | 2         | 1             | JAN/FEB/MAR           | 300                      | 187                     | 104                                                |
| APR/MAY/JUNE          | 12            | 0         | 0             | APR/MAY/JUNE          | 285                      | 0                       | 0                                                  |